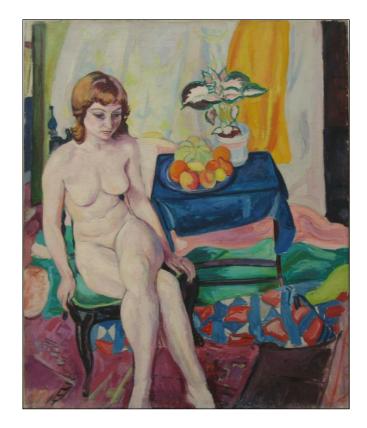

Framed

Title: Female nude with still life

Signed:

Media: Oil on canvas

Size: 64.5 x 77.5

Unframed

Comments:

Artist: EDWARD WOLFE