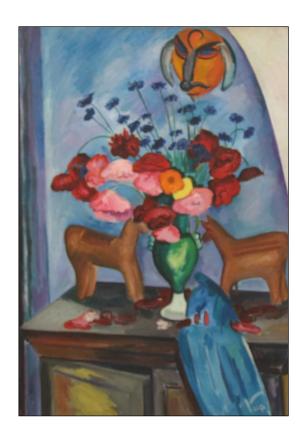

Size: 61.5 x 88

Framed

Comments:

Artist:EDWARD WOLFE

Title: Flower piece I

Signed and dated 1930

Media: Oil on canvas

Size: 70 x 100