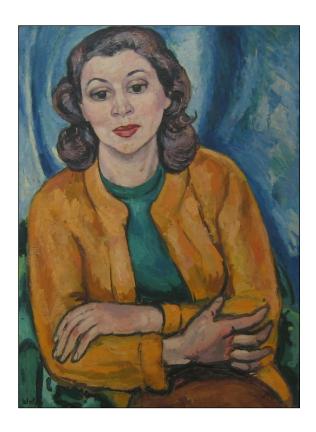

Size: 80.5 x 66

Unframed

Comments:

Artist: EDWARD WOLFE

Title: Portrait of young women in red

sweater

Not signed

Media: Oil on canvas