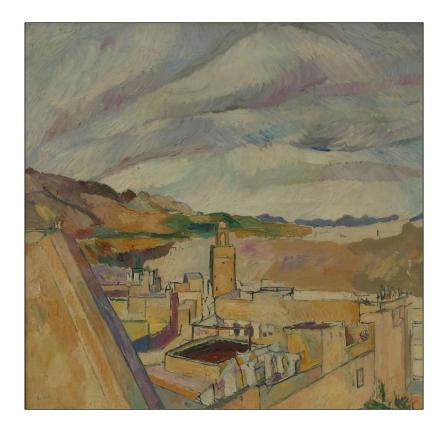

Comments: No glass

Artist: EDWARD WOLFE

Title: Portrait of a Man

Signed

Media: Oil on canvas

Size: 76 x 120

Unframed

Title: Fez Morroco

Signed and dated 1930

Media: Oil on canvas

Size: 62 x 61

Framed

Comments:

Artist: EDWARD WOLFE

Title: Jesus

Not signed