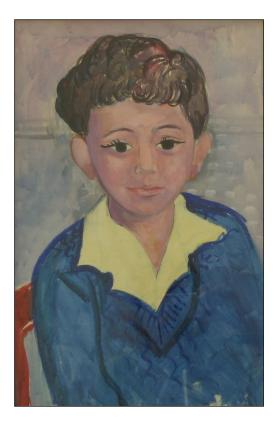

Framed

Title: Boy in blue

Not signed but dated 1954

Media: Watercolour

Size: 29 x 45

Framed

Comments: Illust. John Russell

Taylor