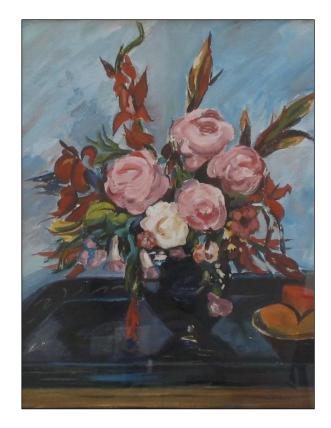

Size: 61.5 x 88

Framed

Comments:

Artist:EDWARD WOLFE

Title: Flower piece I

Signed and dated 1930

Media: Oil on canvas

Size: 70 x 100