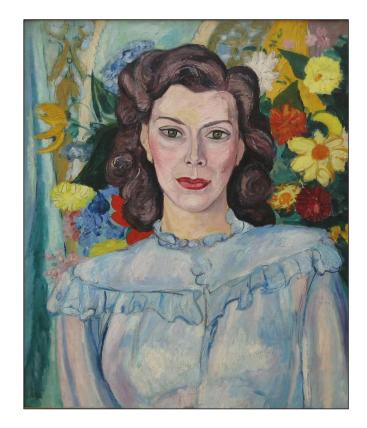

Signed, circa 1940's

Media: Oil on canvas

Size: 77 x 64

Framed

Title: Portrait of woman with flowers

Signed and circa 1940

Media: Oil on canvas

Size: 60 x 70