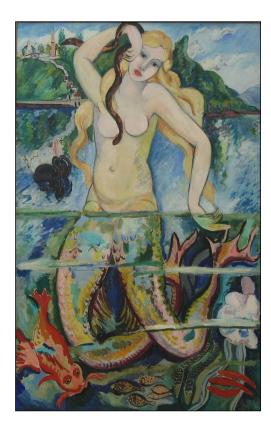

Media: Oil on board

Size: 44 x 55

Framed

Title: Mermaid Portmarion

Signed

Media: oil on canvas

Size: 105 x 166

Framed