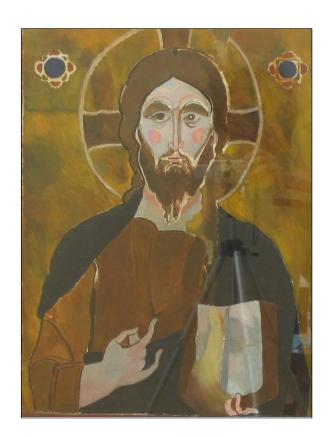

Signed and dated 1930

Media: Oil on canvas

Size: 62 x 61

Framed

Comments:

Artist: EDWARD WOLFE

Title: Jesus

Not signed

Media: Oil on canvas

Size: 40 x 53

Framed

Title: Portrait of Temara Schee

Signed and dated: 1936

Media: Oil on canvas

Size: 104 x 80

Framed