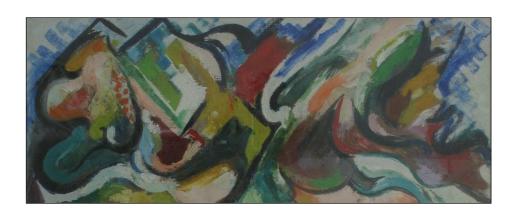

Artist: EDWARD WOLFE

Title: Abstract

Not signed

Media: Oil on canvas

Size: 35.5 x 22 x 5

Framed

Comments: Frame damaged to right

Title: Abstract

Signed and dated 1957

Media: Oil on board

Size: 43.5 x 70.5

Framed

Comments:

Artist: EDWARD WOLFE

Title: Abstract

Not signed dated 1966