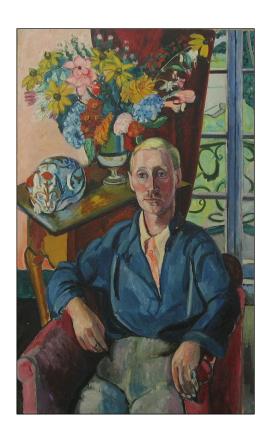

Size: 80.5 x 66

Unframed

Comments:

Artist: EDWARD WOLFE

Title: Portrait of young women in red

sweater

Not signed

Media: Oil on canvas