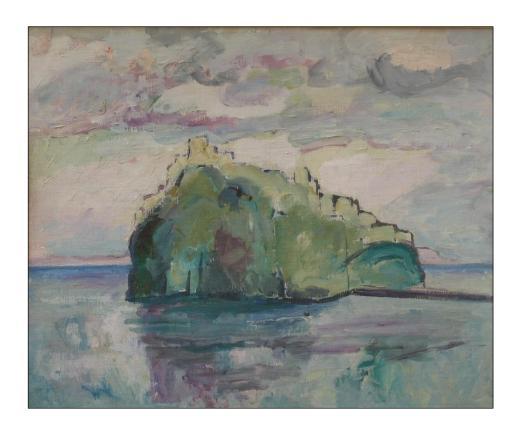

Framed

Comments:

Artist: EDWARD WOLFE

Title: Castle Ischia

Signed to the back and dated 1947

Media: Oil on canvas

Size: 54 x 44

Framed