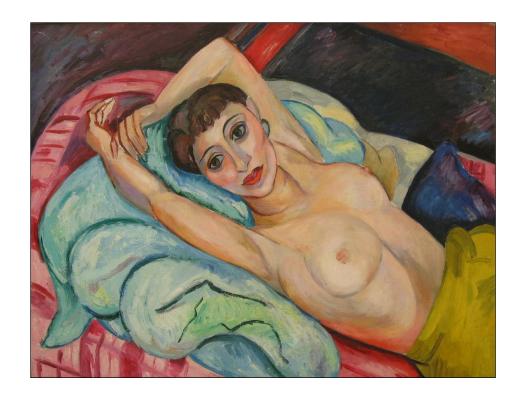

Framed

Title: Female nude with still life

Signed:

Media: Oil on canvas

Size: 64.5 x 77.5

Unframed

Comments:

Artist: EDWARD WOLFE

Title: North Wales landscape

Signed and dated 1939

Media: Oil on board

Size: 57.5 x 47.5

Framed

Title: Catherine nude

Not signed and dated 1955

Media: Oil on canvas