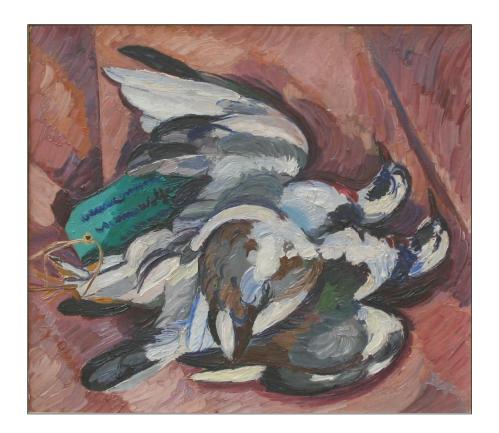

Media: Oil on board

Size: 62 x 87

Unframed

Comments: damage bottom left

needs cleaning

Artist: EDWARD WOLFE

Title: Dead pigeons

Signed and dated: 1920