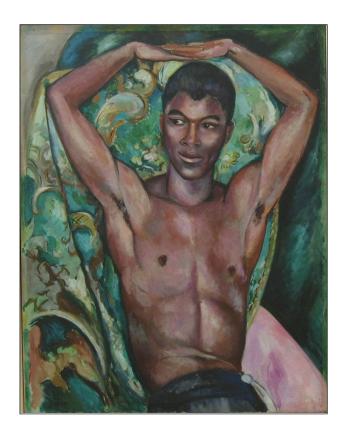

Not signed, dated 1958

Media: Oil on hessian board

Size: 43 x 41

Framed

Comments:

Artist: EDWARD WOLFE

Title: Man in green shirt

Not signed and dated:

Media: Oil on board

Size: 44 x 55

Framed

Title: Mermaid Portmarion

Signed

Media: oil on canvas

Size: 105 x 166

Framed