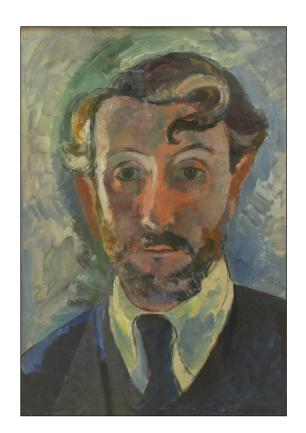

Size: 28 x 37

Framed

Comments:

Artist: EDWARD WOLFE

Title: Self portrait

Signed, circa 1940's

Media: Oil on board

Size: 33 x 47