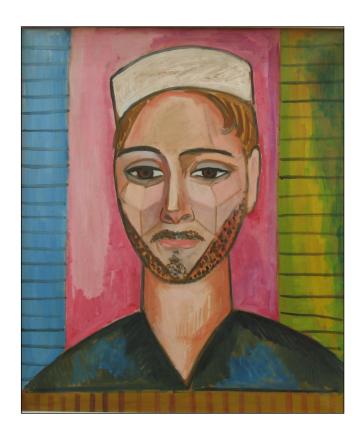

Not signed, dated 1958

Media: Oil on hessian board

Size: 43 x 41

Framed

Comments:

Artist: EDWARD WOLFE

Title: Man in green shirt

Not signed and dated:

Media: Oil on board

Size: 44 x 55

Framed

Title: Mermaid Portmarion

Signed

Media: oil on canvas

Size: 105 x 166

Framed