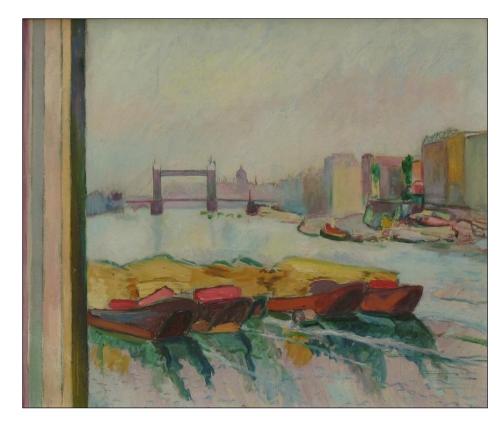

Title: Tower bridge from Rotherhithe

Signed

Media: Oil on board

Size: 49 x 39

Framed

Comments: damage bottom left needs cleaning

Artist: EDWARD WOLFE

Title: Portmeerion