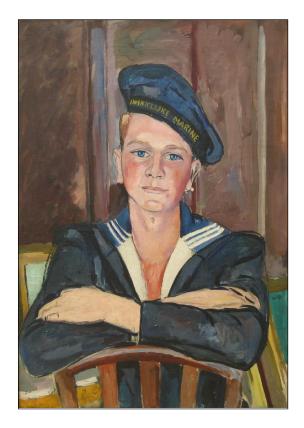

Signed and dated: 1955

Media: Oil on canvas

Size: 108 x 72

Framed

Comments: Exhibited The London Group

Title: Dutch Salior

Signed and dated: 1942

Media: Oil on canvas