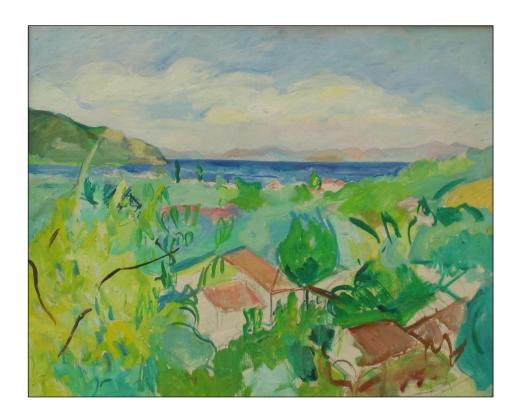

Signed, circa 1940's

Media: Oil on canvas

Size: 77 x 64

Framed

Title: Portrait of woman with flowers

Signed and circa 1940

Media: Oil on canvas

Size: 60 x 70

Framed

Comments:

Artist: EDWARD WOLFE

Title: Castle Ischia

Signed to the back and dated 1947

Media: Oil on canvas

Size: 54 x 44

Framed