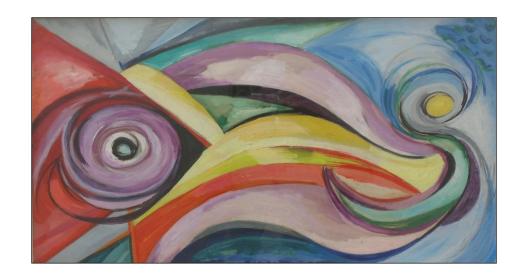

Media: Oil on canvas

Size: 54 x 47.5

Framed

Title: Abstract

Signed to back

Media: Oil on canvas

Size: 65 x 40

Framed