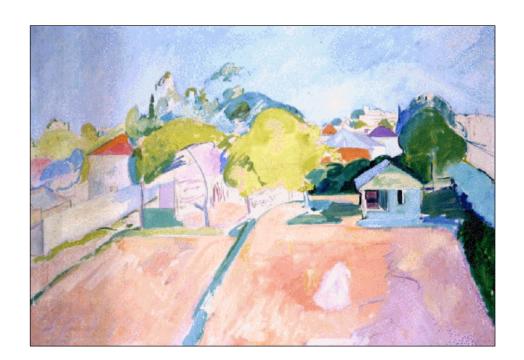

Signed, circa 1940's

Media: Oil on canvas

Size: 77 x 64

Framed

Title: Portrait of woman with flowers

Signed and circa 1940

Media: Oil on canvas

Size: 60 x 70