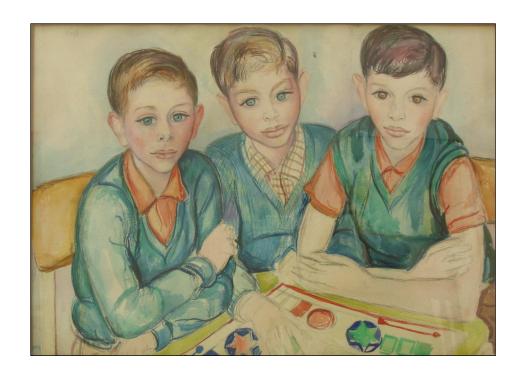

Size: 57 x 67

Framed

Title: Three young boys

Not signed and dated

Media: Pencil & watercolour

Size: 73 x 53

Framed

Comments: