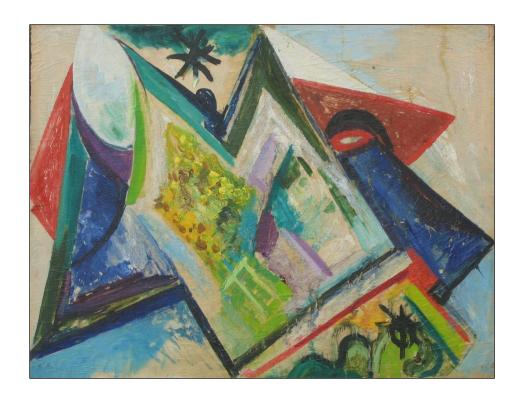

Artist: EDWARD WOLFE

Title: Abstract

Not signed

Media: Oil on canvas

Size: 35.5 x 22 x 5

Framed

Comments: Frame damaged to right

Title: Abstract

Signed and dated 1957

Media: Oil on board

Size: 43.5 x 70.5

Framed

Comments:

Artist: EDWARD WOLFE

Title: Abstract

Not signed dated 1966