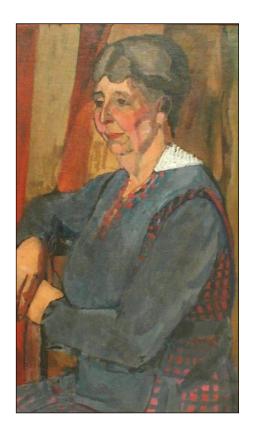

Size: 80.5 x 66

Unframed

Comments:

Artist: EDWARD WOLFE

Title: Portrait of young women in red

sweater

Not signed

Media: Oil on canvas