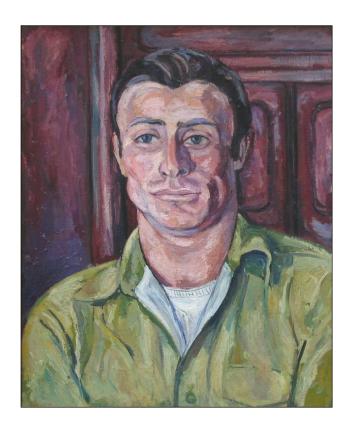

Not signed, dated 1958

Media: Oil on hessian board

Size: 43 x 41

Framed

Comments:

Artist: EDWARD WOLFE

Title: Man in green shirt

Not signed and dated:

Media: Oil on board

Size: 44 x 55

Framed

Title: Mermaid Portmarion

Signed

Media: oil on canvas

Size: 105 x 166

Framed