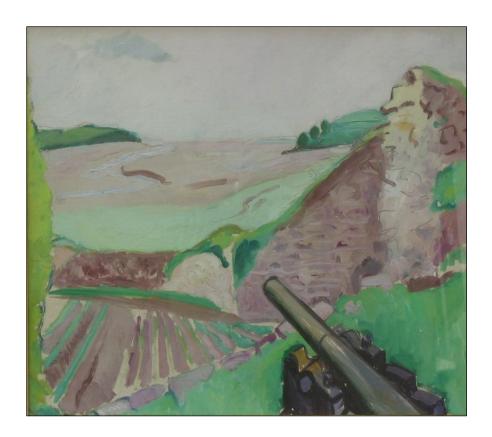

Not signed, dated 1972

Media: Oil on board

Size: 64 x 50

Unframed

Comments:

Artist: EDWARD WOLFE

Title: Green landscape with canon

Not signed