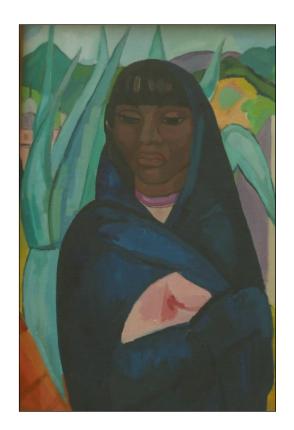

Artist: EDWARD WOLFE

Title: Arab woman

Not signed or dated:

Media: Oil on canvas

Size: 40 x 56

Framed

Title: Diana S?

Signed