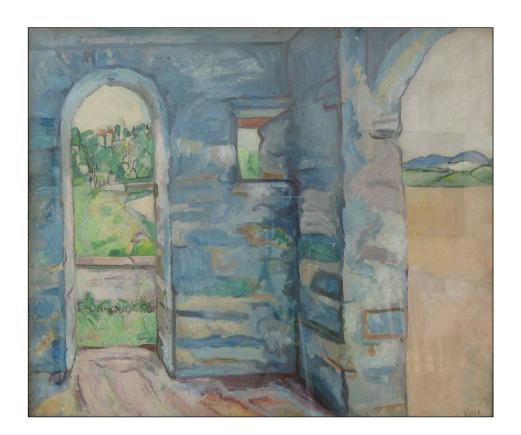

Signed, circa 1940's

Media: Oil on canvas

Size: 77 x 64

Framed

Title: Portrait of woman with flowers

Signed and circa 1940

Media: Oil on canvas

Size: 60 x 70