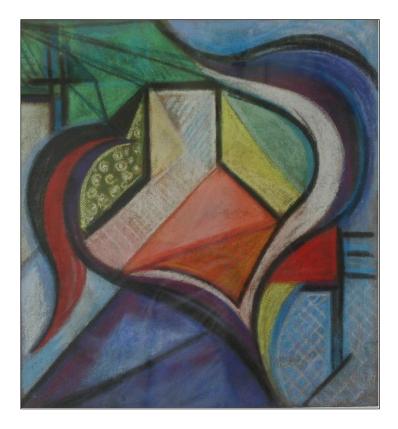

Comments:

Artist: EDWARD WOLFE

Title: Abstract

Not signed and dated:

Media: Oil on board

Size: 59.5 x 24

Framed

Title: Abstract

Not signed, dated 1958

Media: Oil on hessian board

Size: 43 x 41

Framed

Comments:

Artist: EDWARD WOLFE

Title: Man in green shirt

Not signed and dated: