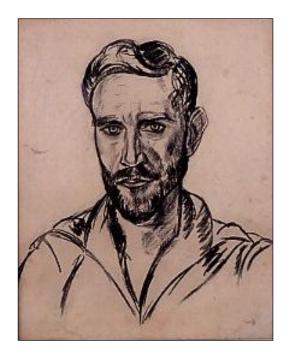

Title: Private Jim

Signed and dated 1942

Media: Pencil drawing

Size: 36 x 44

Framed

Comments:

Artist: EDWARD WOLFE

Title: Madonna & Child