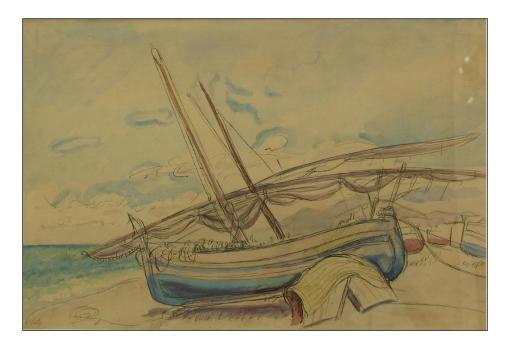

#### Artist: EDWARD WOLFE

Title: Young blind girl

Signed and dated 1956

Media: Pastel chalk

Size: 35 x 49

Framed/Unframed

Comments: No glass, mildew to mouth

Title: Beached boats

Signed

Media: Watercolour, pen & ink

Size: 47 x 31

Framed

Comments:

Artist: EDWARD WOLFE

Title: Portrait of a young girl

Signed