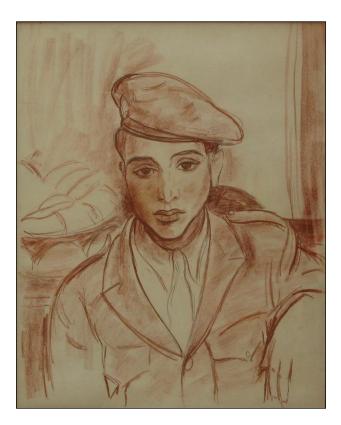

Title: Soldier

Signed c1943

Media: Mixed media

Size: 34 x 48

Framed

Comments: No glass

Artist: EDWARD WOLFE Title: Still life sketch Signed and dated 1920 Media: Ink drawing Size: 28 x 45.5 Framed Comments: