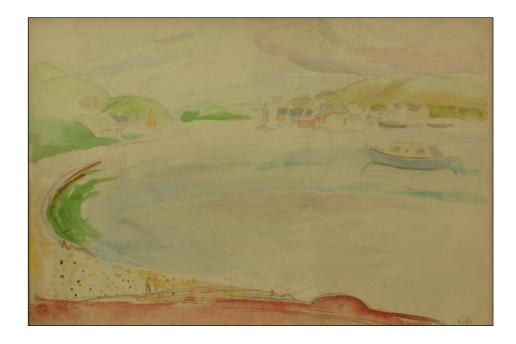

| Artist: EDWARD WOLFE        |
|-----------------------------|
| Title: Habour scene Wales   |
| Signed, 1950's              |
| Media: Pencil & watercolour |
| Size: 55 x 37               |
| Framed                      |
| Comments:                   |