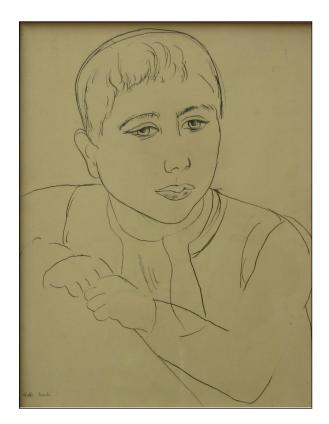

Title: Drawing of young girl insrcibed

Signed:

Media: Pen & ink

Size: 27.5 x 25

Framed

Comments:

| Artist: EDWARD WOLFE     |
|--------------------------|
| Title:Jacquline Robinson |
| Signed                   |
| Media: Pencil            |
| Size:24 x 34             |
| Framed                   |
|                          |