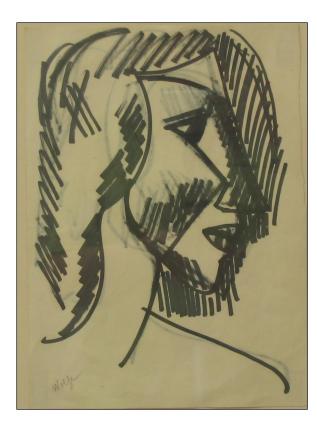

Title: Head

Signed

Media: Felt pen

Size: 20 x 28

Framed

Comments:

Artist: EDWARD WOLFE

Title: Rhonda boy