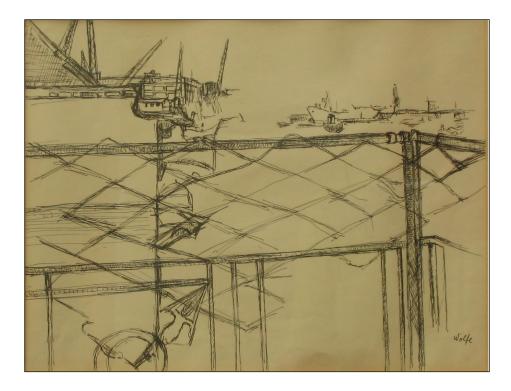

Signed and circa 1980's

Media: Pen & ink

Size: 17 x 22

Framed

Title: Rotherhithe

Signed and dated 1950

Media: Pen & ink

Size: 26 x 19.5