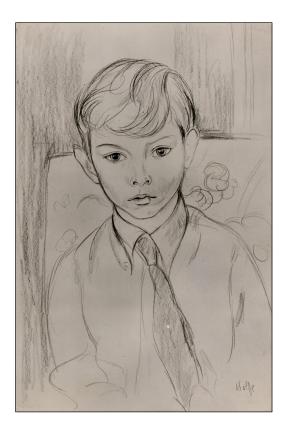

### Artist: EDWARD WOLFE

Title: Boy with tie

Signed

Media: Pen and ink

Size: 50 x 75

Framed