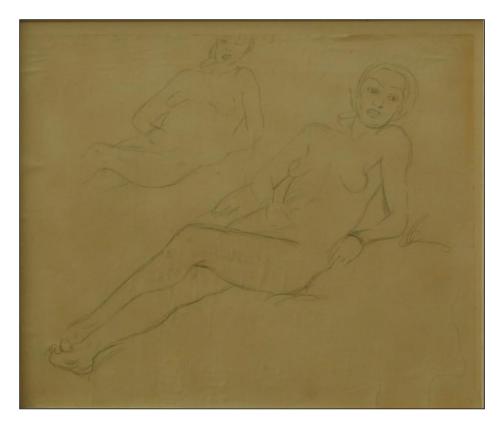

Title: Reclining nude in blue

Signed

Media: Chalk and ink

Size: 59 x 45

Framed

Comments: No glass

Media: Crayon

Size: 29 x 44

Framed

Title: Reclining nude

Not signed

Media: Mixed media

Size: 56.5 x 44

Framed