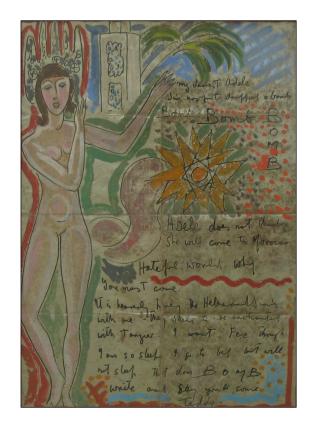

#### Artist: EDWARD WOLFE

Title: Letter to Adele

Signed

Media: Mixed media

Size: 25.5 x 35

Framed

Title: letter to Adele

Signed

Media: Mixed media

Size: 34.5 x 22

Framed

Comments:

Artist: EDWARD WOLFE

Title: Interior Spanish Church

Signed and dated:1955

Media: Pen & ink