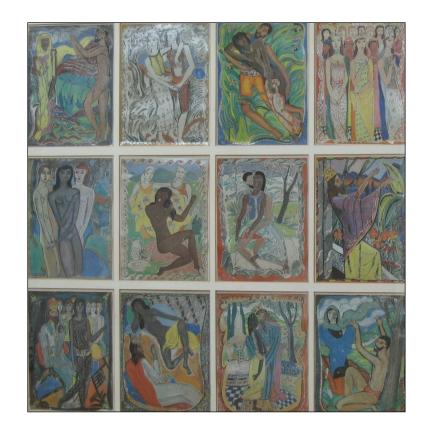

Artist: EDWARD WOLFE

Title: 12 plates song of songs

Not signed

Media: prints

Size: 113.5 x 114

Framed

Title: Female nude study

Not signed and dated: