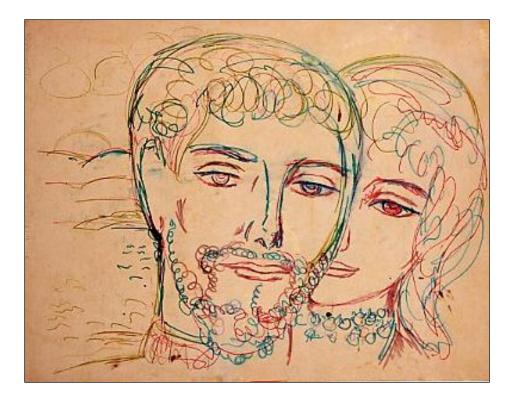

Title: Private Jim

Signed and dated 1942

Media: Pencil drawing

Size: 36 x 44

Framed

Comments:

Artist: EDWARD WOLFE

Title: Madonna & Child