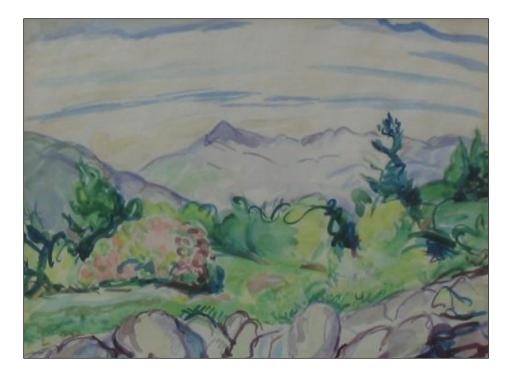

| Artist: EDWARD WOLFE     |
|--------------------------|
| Title: Landscape         |
| Signed and dated:        |
| Media: Watercolour       |
| Size: 61.5 x 47          |
| Framed, slipped in mount |
| Comments:                |