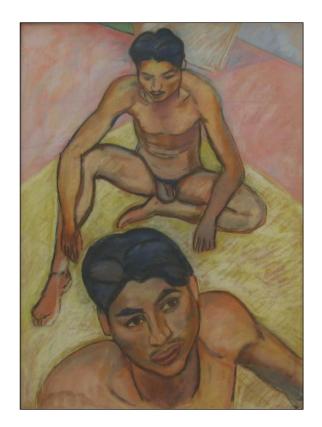

Artist: EDWARD WOLFE Title: Mina, Tangier Signed and dated 1930 Media: Pen & ink Size: 33.5 x 48.5 Framed Comments:

Artist: EDWARD WOLFE Title: Two Mexican boys Signed and dated 1938 Media: Pastel Size: 60.5 x 82.5 Framed Comments: