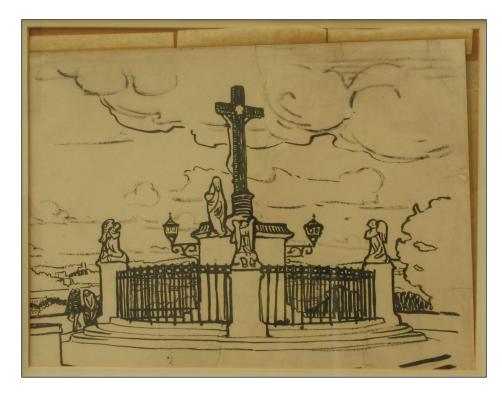

Comments: verse to back

Title: Monument of cross

Signed

Media: Pen and ink

Size: 39 x 30

Framed

Comments: Slipped on mount

Artist: EDWARD WOLFE