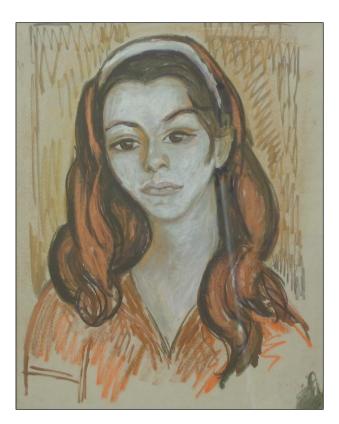

Signed

Media: Watercolour, pen & ink

Size: 47 x 31

Framed

Comments:

Artist: EDWARD WOLFE

Title: Portrait of a young girl

Signed

Media: Pastel chalk

Size: 37 x 46

Framed

Artist: EDWARD WOLFE Title: Portrait of woman Signed Media: Pencil on paper Size: 35 x 54 Framed

Comments:

Artist: EDWARD WOLFE

Title: Nude young mexican boy

Signed