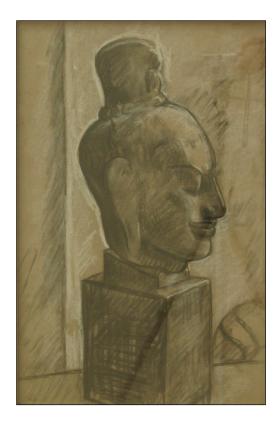

Artist: EDWARD WOLFE Title: Morrocan scene Signed Media: Conte chalk Size: 35 x 30 Framed Comments:

Title: Bhudda

Signed

Media: Charcoal and chalk

Size: 45.5 x 62

Framed

Comments:

Artist: EDWARD WOLFE