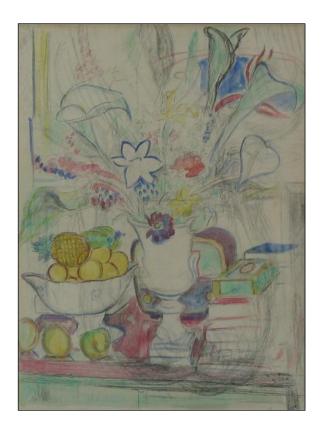

Artist: EDWARD WOLFE Title: Interior Spanish Church Signed and dated 1955 Media: Pen and ink Size: 31 x 49 Framed

Comments:

Artist: EDWARD WOLFE

Title: Flower study

Not signed

Media: Watercolour

Size: 30.5 x 40