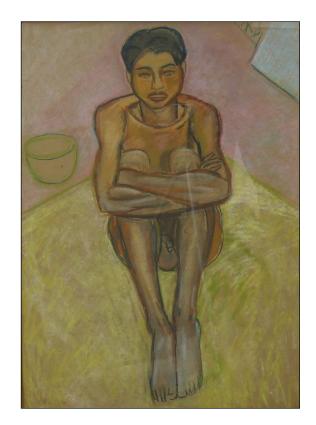

Artist: EDWARD WOLFE

Title: Seated female nude

Signed

Media: Charcoal

Size: 39 x 54

Framed

Comments: Tear along botton edge

Artist: EDWARD WOLFE Title: Man in Fez Signed and dated 1928 Media Pen & ink Size: 34 x 48