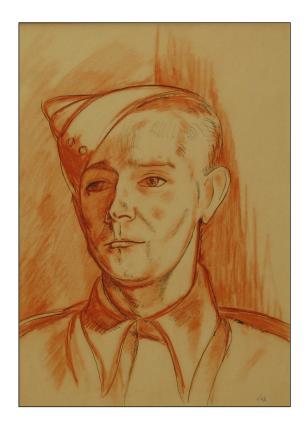

Title: Soldier

Signed c1943

Media: Mixed media

Size: 34 x 48

Framed

Comments: No glass

Artist: EDWARD WOLFE Title: Still life sketch Signed and dated 1920 Media: Ink drawing Size: 28 x 45.5 Framed Comments: