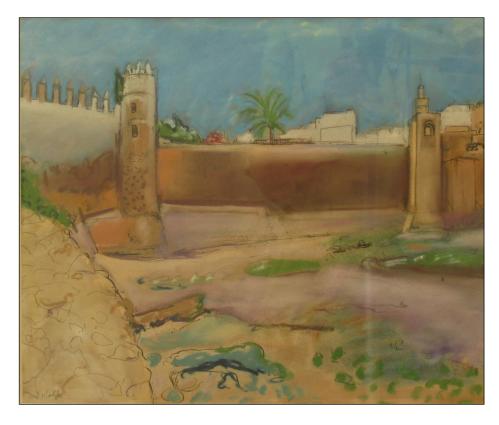

Size: 36.5 x 50

Framed

Artist: EDWARD WOLFE Title: Portrait on blue paper Signed and dated: Media: Mixed media Size: 30 x 45 Framed Comments:

Artist: EDWARD WOLFE Title: Exterior Spanish church Signed and circa 1950's Media: Pen & ink Size: 40 x 29 Framed Comments: