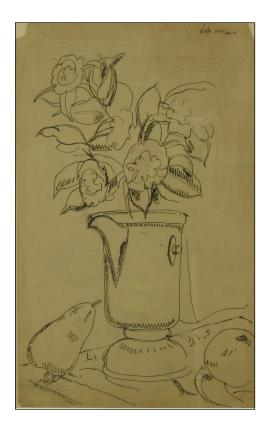

Artist: EDWARD WOLFE Title: Interior Spanish Church Signed and dated 1955 Media: Pen and ink Size: 31 x 49 Framed

Comments:

Artist: EDWARD WOLFE

Title: Flower study

Not signed

Media: Watercolour

Size: 30.5 x 40