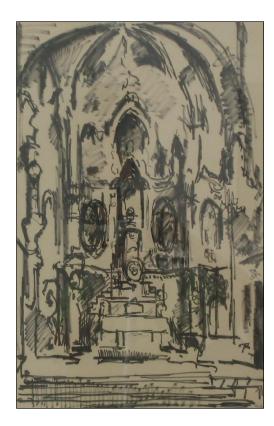

Media: Mixed media

Size: 34.5 x 22

Framed

Comments:

Artist: EDWARD WOLFE

Title: Interior Spanish Church

Signed and dated:1955

Media: Pen & ink

Artist: EDWARD WOLFE Title: Interior Spanish Church Signed and dated 1955 Media: Pen and ink Size: 31 x 49 Framed

Comments:

Artist: EDWARD WOLFE

Title: Flower study

Not signed

Media: Watercolour

Size: 30.5 x 40