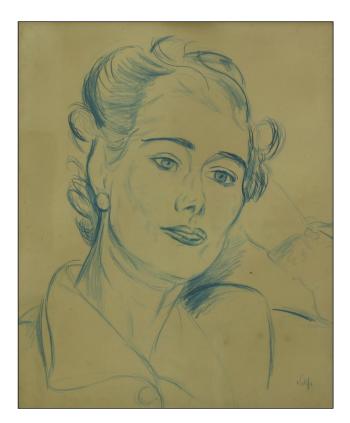

Title: Girl's head

Signed and dated: 1950's

Media: Brown pencil

Size: 20 x 31

Framed

Comments: No glass

Title: Jezabel

Not signed but dated 1920