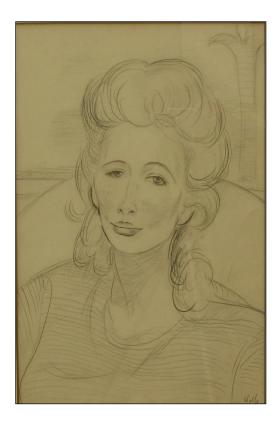

Title: Drawing of young girl insrcibed

Signed:

Media: Pen & ink

Size: 27.5 x 25

Framed

Comments:

| Artist: EDWARD WOLFE     |
|--------------------------|
| Title:Jacquline Robinson |
| Signed                   |
| Media: Pencil            |
| Size:24 x 34             |
| Framed                   |
|                          |