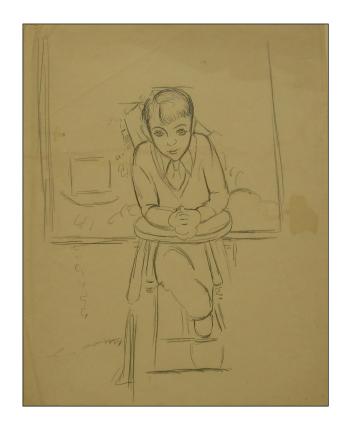

Not mounted or framed

Comments:

Artist: Edward Wolfe

Title: Study of young boy

Not signed or dated

Media: Pencil on paper

Size: 42 x 53

Not mounted or framed