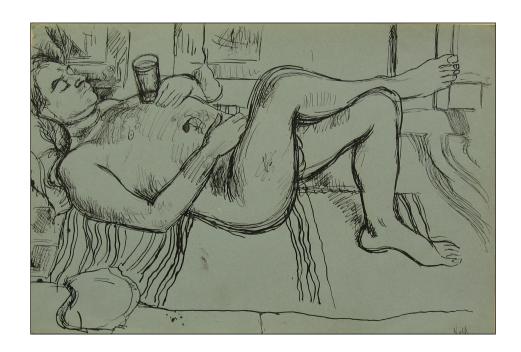

Signed, not dated

Media: Pen & ink on paper

Size: 30.5 x 45.5

Not mounted or framed

Title: Male nude with glass

Signed, not dated

Media: Pen & ink on paper

Size: 45.5 x 30.5