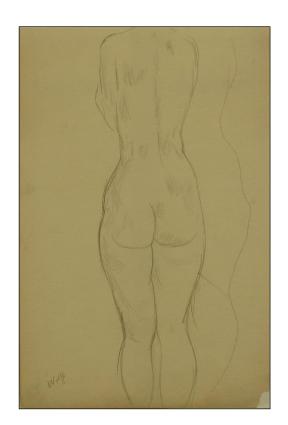

Not mounted or framed

Comments: Small tear and creased

Artist: Edward Wolfe

Title: Female nude

Signed, not dated

Media: Pencil

Size: 25.5 x 38

Fixed on to card mount