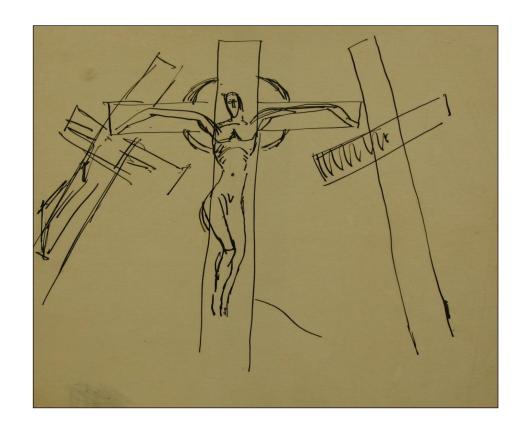

Title: Christ on the cross

Not signed or dated

Media: Pen & ink on paper

Size: 22 x 27

Fixed on to card mount

Comments:

Artist: Edward Wolfe

Title: Christ on the cross at Calvary

Not signed or dated

Media: Pen & ink on paper

Size: 22 x 26.5

Fixed on to card mount

Title: Head of Mahaishi

Not signed, dated 1962

Media: Wax crayon and pencil on paper

Size: 37 x 45