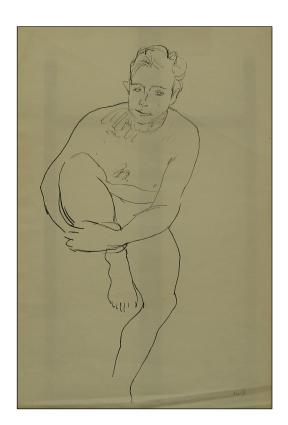

Title: Rotherhithe looking towards the Tower

Signed, not dated

Media: Pen & ink

Size: 17.5 x 21

Fixed on to card mount

Comments:

Artist: Edward Wolfe

Title: Male nude figure