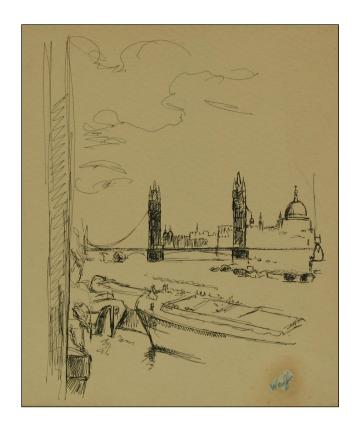

Title: Rotherhithe looking towards the Tower

Signed, not dated

Media: Pen & ink

Size: 17.5 x 21

Fixed on to card mount

Comments:

Artist: Edward Wolfe

Title: Male nude figure