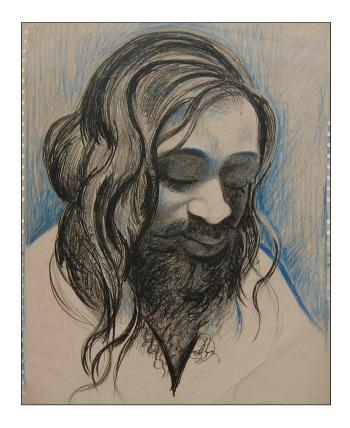

Not signed or dated

Media: Pen & ink on paper

Size: 22 x 26.5

Fixed on to card mount

Title: Head of Mahaishi

Not signed, dated 1962

Media: Wax crayon and pencil on paper

Size: 37 x 45