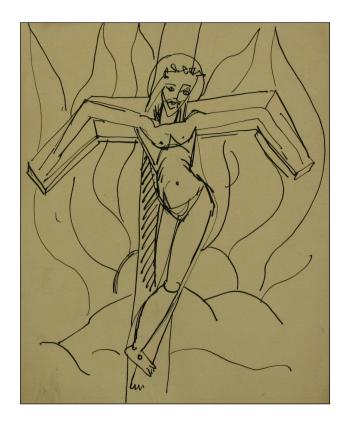

Title: Christ on the cross

Not signed or dated

Media: Pen & ink on paper

Size: 22 x 27

Fixed on to card mount

Comments:

Artist: Edward Wolfe

Title: Christ on the cross at Calvary