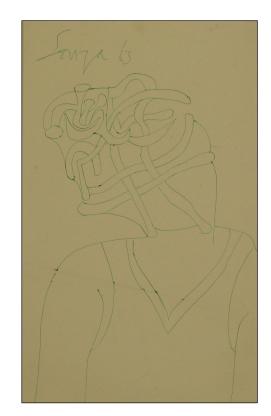

Tortured woman

Signed and dated 1962

Media: Pen & ink on paper

Size: 40 x 35. 5

Mounted

Comments:

Artist: Francis Newton Souza Fractured head Signed and dated 1963 Media: Green ink on paper Size: 25 x 41.5 Mounted Comments: