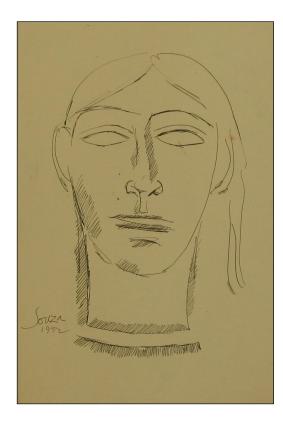

Carnel scene 4

Signed and dated 1962

Media: Pen & ink on paper

Size: 42.5 x 27

Mounted

Comments: small stains and foxing

Artist: Francis Newton Souza

Head of man

Signed and dated 1952

Media: Pen & ink on paper

Size: 22.5 x 34

Mounted

Comments:

Female nude

Signed and dated 1962

Media: Pencil on paper