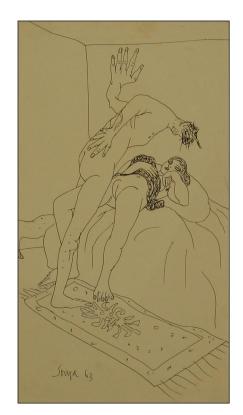

Carnal scene 2

Signed and dated 1963

Media: Pen & ink on paper

Size: 53 x 40

Mounted

Comments: Foxing

- Artist: Francis Newton Souza Carnal scene 3 Signed and dated 1963 Media: Pen & ink on paper Size: 42.5 x 25.5 Mounted
- Comments: Small tear