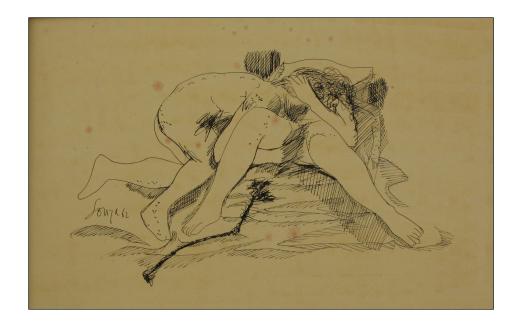

Artist: Francis Newton Souza Carnal scene 1 Monogrammed, not dated Media: Pen & ink on paper Size: 32.5 x 54 Mounted Comments:

Artist: Francis Newton Souza Female nude Signed and dated 1964 Media: Pen & ink on paper Size: 37 x 54 Mounted Comments: