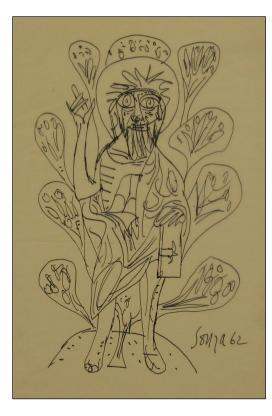

Size: 23.5 x 34

Mounted

Comments: foxing

Artist: Francis Newton Souza Mythical figure Signed and dated 1963 Media: Pen & ink on paper Size: 27 x 42.5 Mounted Comments:

Artist: Francis Newton Souza Mythical figure 2 Signed and dated 1962 Media: Pen & ink on paper Size: 28 x 42 Mounted Comments: