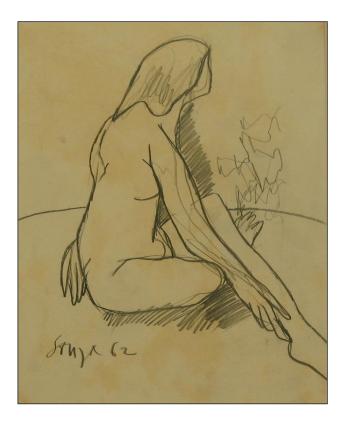

Signed and dated 1952

Media: Pen & ink on paper

Size: 22.5 x 34

Mounted

Comments:

Female nude

Signed and dated 1962

Media: Pencil on paper

Size: 23.5 x 34

Mounted

Comments: foxing

Artist: Francis Newton Souza Mythical figure Signed and dated 1963 Media: Pen & ink on paper Size: 27 x 42.5 Mounted Comments:

Artist: Francis Newton Souza Mythical figure 2 Signed and dated 1962 Media: Pen & ink on paper Size: 28 x 42 Mounted Comments: