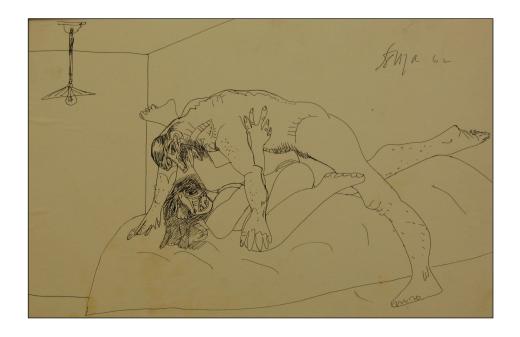

Artist: Francis Newton Souza Carnal scene 1 Monogrammed, not dated Media: Pen & ink on paper Size: 32.5 x 54 Mounted Comments:

Artist: Francis Newton Souza Female nude Signed and dated 1964 Media: Pen & ink on paper Size: 37 x 54 Mounted Comments:

Carnal scene 2

Signed and dated 1963

Media: Pen & ink on paper

Size: 53 x 40

Mounted

Comments: Foxing

- Artist: Francis Newton Souza Carnal scene 3 Signed and dated 1963 Media: Pen & ink on paper Size: 42.5 x 25.5 Mounted
- Comments: Small tear