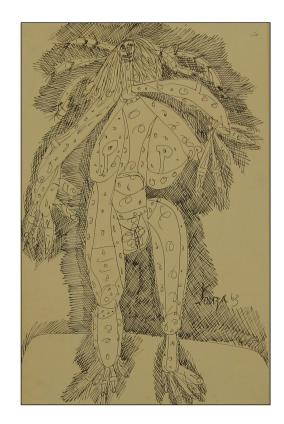

Size: 23.5 x 34

Mounted

Comments: foxing

Artist: Francis Newton Souza Mythical figure Signed and dated 1963 Media: Pen & ink on paper Size: 27 x 42.5 Mounted Comments:

Artist: Francis Newton Souza Mythical figure 2 Signed and dated 1962 Media: Pen & ink on paper Size: 28 x 42 Mounted Comments: