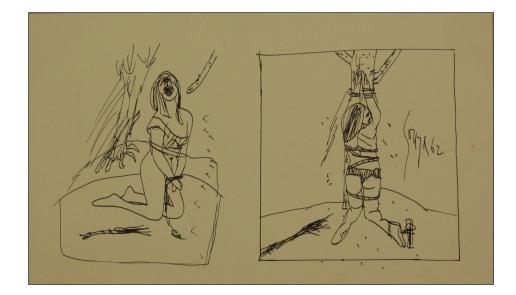

Tortured woman

Signed and dated 1962

Media: Pen & ink on paper

Size: 40 x 35. 5

Mounted

Comments:

Artist: Francis Newton Souza Fractured head Signed and dated 1963 Media: Green ink on paper Size: 25 x 41.5 Mounted Comments: