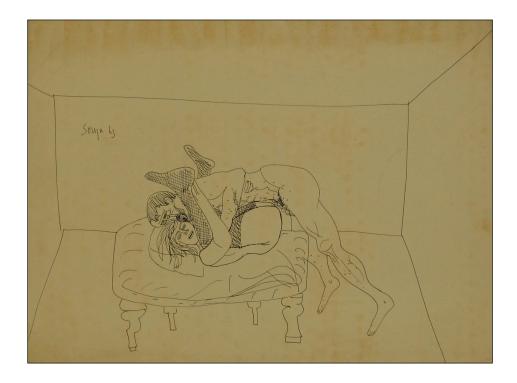

Carnal scene 2

Signed and dated 1963

Media: Pen & ink on paper

Size: 53 x 40

Mounted

Comments: Foxing

- Artist: Francis Newton Souza Carnal scene 3 Signed and dated 1963 Media: Pen & ink on paper Size: 42.5 x 25.5 Mounted
- Comments: Small tear