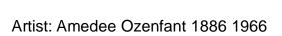

Title: A Nagnai sur Touvre

Signed & dated 1904

Media: Wax crayon

Size: 30.5 x 23

Mounted

Comments:

Artist: Amedee Ozenfant 1886 1966

Title: Blazing sun rising/setting over landscape

Signed & dated 1914

Media: Wax crayon

Size: 32 x 24.5

Mounted

Title: La RiviereKama A Perm

Signed & dated 1908

Media: Wax crayon

Size: 13 x 14.5