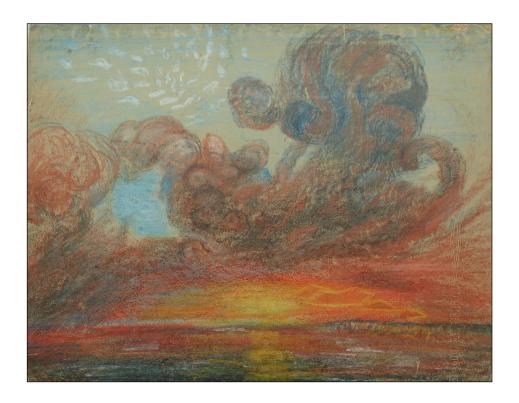

Signed & dated 1914

Media: Wax crayon

Size: 32 x 24.5

Mounted

Title: La RiviereKama A Perm

Signed & dated 1908

Media: Wax crayon

Size: 13 x 14.5