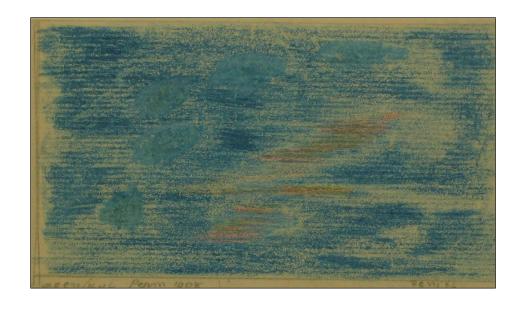

Signed & dated 1914

Media: Wax crayon

Size: 32 x 24.5

Mounted

Title: La RiviereKama A Perm

Signed & dated 1908

Media: Wax crayon

Size: 13 x 14.5

Title: ZENITH PERM

Signed & dated 1908

Media: Wax crayon

Size: 12 x 7

Fixed on to card mount

Comments:

Artist: Amedee Ozenfant 1886 1966

Title: Perm