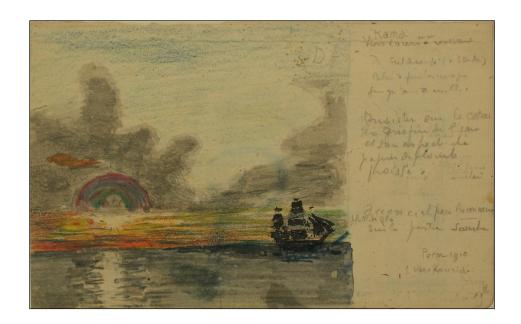

Signed & dated July 1910

Media: Wax crayon and pencil

Size: 17 x 13.5

Fixed on to card mount

Title: Perm

Signed & dated 1910

Media: Wax crayon with pencil and text

Size: 21 x 13