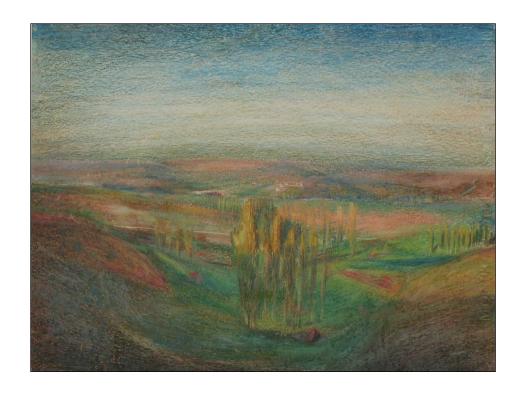

Title: A Nagnai sur Touvre

Signed & dated 1904

Media: Wax crayon

Size: 30.5 x 23

Mounted

Comments:

Artist: Amedee Ozenfant 1886 1966

Title: Blazing sun rising/setting over landscape