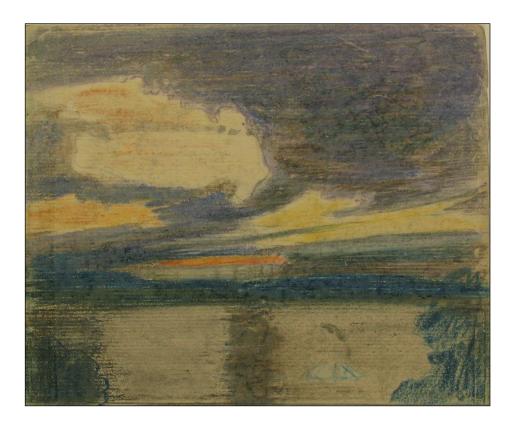

Title: A Nagnai sur Touvre

Signed & dated 1904

Media: Wax crayon

Size: 30.5 x 23

Mounted

Comments:

Artist: Amedee Ozenfant 1886 1966

Title: Blazing sun rising/setting over landscape

Signed & dated 1914

Media: Wax crayon

Size: 32 x 24.5

Mounted

Title: La RiviereKama A Perm

Signed & dated 1908

Media: Wax crayon

Size: 13 x 14.5