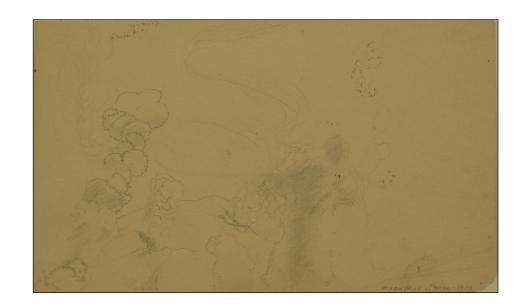

Title: ZENITH PERM

Signed & dated 1908

Media: Wax crayon

Size: 12 x 7

Fixed on to card mount

Comments:

Artist: Amedee Ozenfant 1886 1966

Title: Perm

Signed & dated 1910

Media: Pencil drawing

Size: 21 x 12

Fixed on to card mount