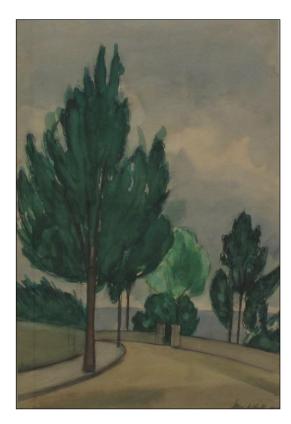

Title: Rocky Landscape

Signed and dated 1972

Media: Watercolour on paper

Size: 61 x 36

Framed

Comments:

Artist: JOHN MELVILLE Title: Flaming Tree Signed and dated 1972 Media: Watercolour on paper Size: 58 x 40 Framed Comments: