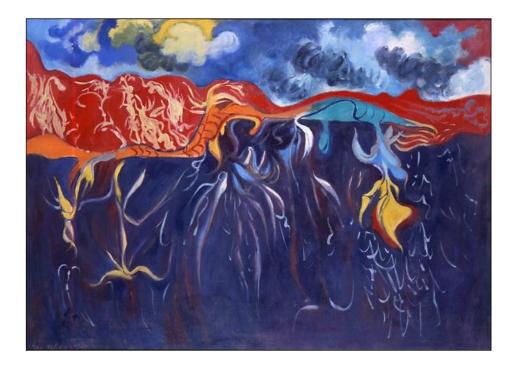

Title: Tree of Hope

Signed and dated 1973

Media: Oil on Hessian

Size: 55 x 68

Framed

Comments:

Artist: JOHN MELVILLE

Title: The Tease