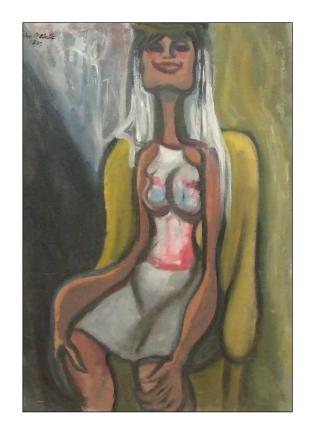

Title: Portrait of Betty

Signed and dated: 1936

Media: Oil on canvas

Size: 29.5 x 39.5

Framed

Comments:

Artist: JOHN MELVILLE Title: Path Through the Woods Signed and dated 1961 Media: Watercolour on paper Size: 58 x 43 Framed Comments: