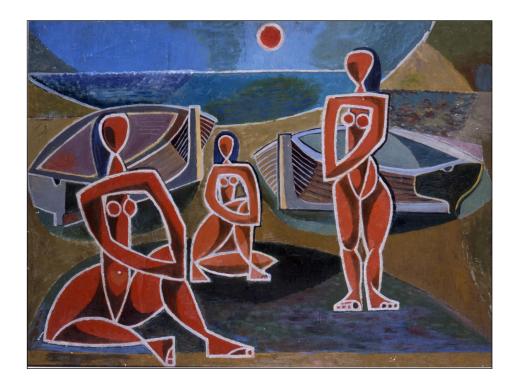

Title: Surrealist Stage

Signed and dated 1934

Media: Watercolour on paper

Size: 45 x 38

Framed

Comments:

Artist: JOHN MELVILLE Title: Three Women on the Beach Not signed and dated circa 1935 Media: Oil on board Size: 75 x 100 Framed Comments: