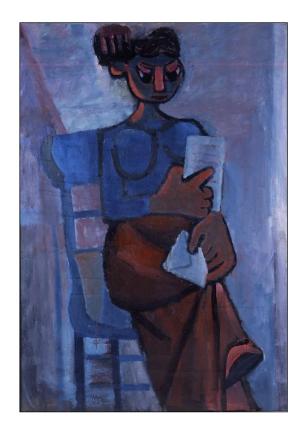

Size: 102 x 102cm

Framed

Comments:

Artist: JOHN MELVILLE

Title: Betty Reading

Signed and dated 1952

Media: Oil on canvas

Size: 91 x 132