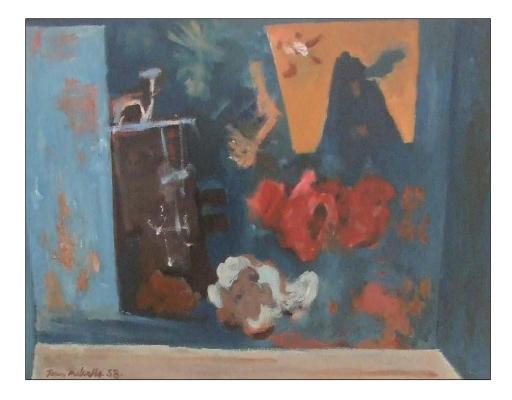

Artist: JOHN MELVILLE Title: Cosmic View Signed and dated 1967 Media: Oil on canvas Size: 99 x 138 Framed Comments:

Title: Dissolving Forms

Signed and dated 1958

Media: Oil on board

Size: 120 x 90

Framed

Comments: