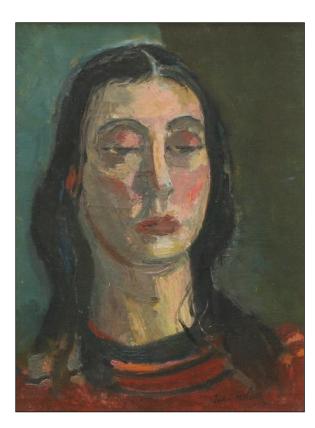

Title: Portrait of Betty

Signed and dated: 1936

Media: Oil on canvas

Size: 29.5 x 39.5

Framed

Comments:

Artist: JOHN MELVILLE Title: Path Through the Woods Signed and dated 1961 Media: Watercolour on paper Size: 58 x 43 Framed Comments: