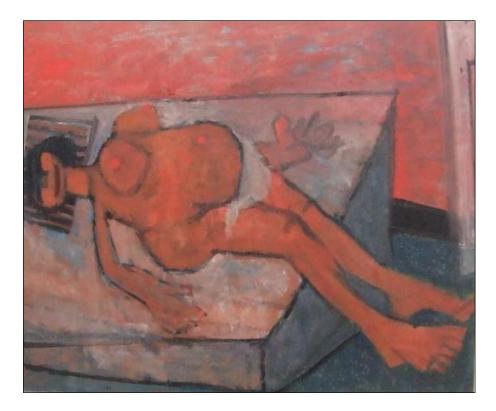

Framed

Comments:

Title: Contentment

Signed and dated circa 1955

Media: Oil on board,

Size: 109 x 87

Framed

Comments: