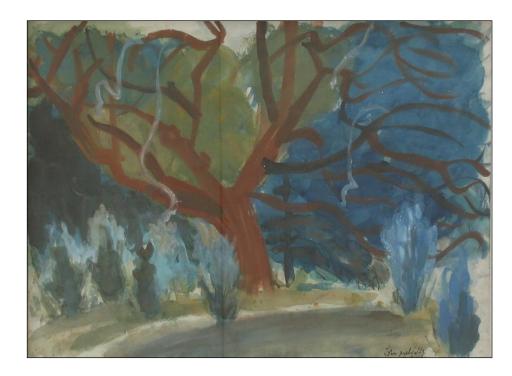

Title: Portrait of Betty

Signed and dated: 1936

Media: Oil on canvas

Size: 29.5 x 39.5

Framed

Comments:

Artist: JOHN MELVILLE Title: Path Through the Woods Signed and dated 1961 Media: Watercolour on paper Size: 58 x 43 Framed Comments: