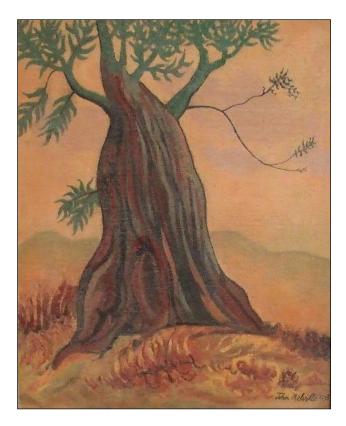

Title: Rocky Landscape

Signed and dated 1972

Media: Watercolour on paper

Size: 61 x 36

Framed

Comments:

Artist: JOHN MELVILLE Title: Flaming Tree Signed and dated 1972 Media: Watercolour on paper Size: 58 x 40 Framed Comments: