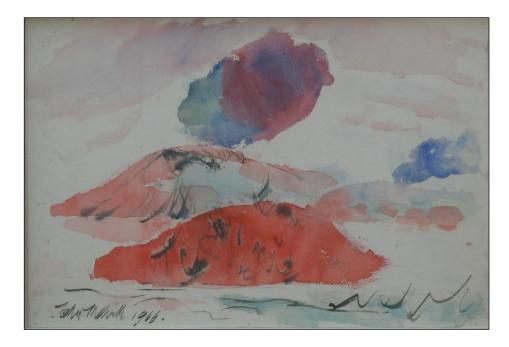

Artist: JOHN MELVILLE Title: Babbacombe Road, Torquay Signed and dated 1973 Media: Watercolour on paper Size: 30 x 45 Framed Comments:

Artist: JOHN MELVILLE Title: Sunset over Red Mountain Signed and dated 1966 Media: Watercolour on paper Size: 58 x 38 Framed Comments: