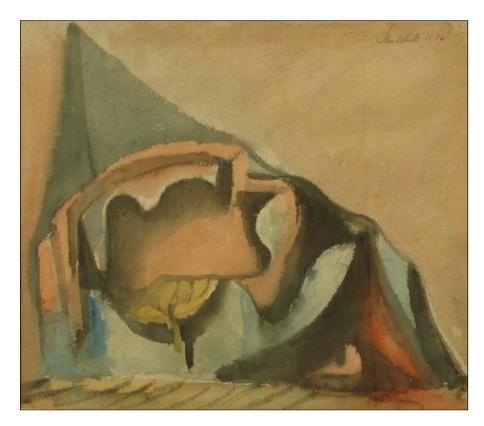

Title: Surrealist Stage

Signed and dated 1934

Media: Watercolour on paper

Size: 45 x 38

Framed

Comments:

Artist: JOHN MELVILLE Title: Three Women on the Beach Not signed and dated circa 1935 Media: Oil on board Size: 75 x 100 Framed Comments: